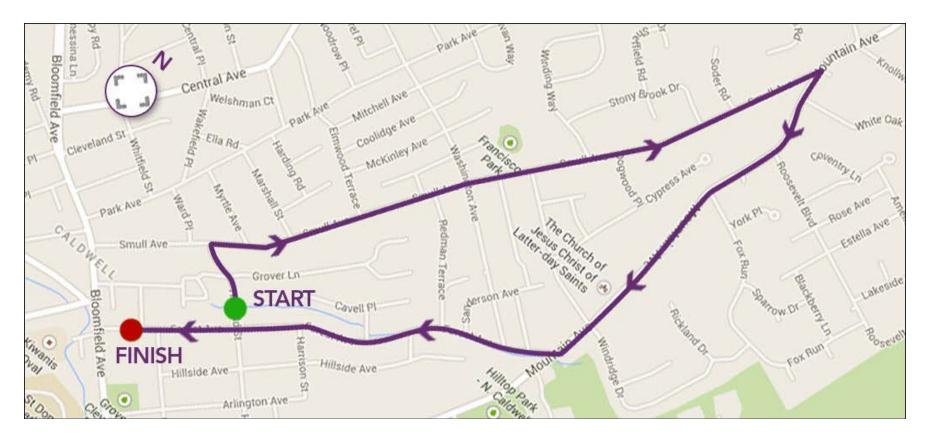

All directions are given relative to the running direction.

| Start  | On Hatfield west of intersection with Forest, 25 feet 7 inches east of utility pole 60697CB on the left and 20 feet 10 inches west of western edge of manhole in middle of the street. |
|--------|----------------------------------------------------------------------------------------------------------------------------------------------------------------------------------------|
| Mile   | On Smull Ave., at leading edge of intersection with Dogwood, 7 feet after utility pole 60353 NCB on the                                                                                |
| _1     | right.                                                                                                                                                                                 |
| Mile   | On Mountain, 30 feet 8 inches after raised manhole in grass on right on west side of Church of the Latter                                                                              |
| 2      | Day Saints on the right.                                                                                                                                                               |
| Mile   | On Forest, 2 feet 6 inches before utility pole 610116CB on the left.                                                                                                                   |
| 3      |                                                                                                                                                                                        |
| Finish | On the north side of Trinity Academy access road in line with black lamp post on the right (south side)                                                                                |
|        | which is just before (west of) utility pole 1271 on the right.                                                                                                                         |

Course restrictions: Runners must stay on the right and not cross the center yellow line on Mountain Ave.